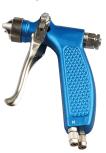

## **ANCILLARIES FOR CANISTER**

Ref. Features

WINFUTACHOS3
3.66 m PIPE
WINFUTACHOS4
4 m PIPE
WINFUTACHOS5
5.5 m PIPE
WINFUTACHOS8
8 m PIPE
Features

Ref.

GUN sold with 9501 nozzle

## WINFUTACGUN