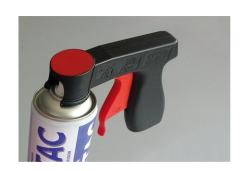

|           | INFUTAC CLEAR | INFUTAC GREEN | INFUTAC CLEAR |
|-----------|---------------|---------------|---------------|
| Volume    | SPRAY 500 ml  | SPRAY 500 ml  | CANISTER 22 L |
| Nb/ palet | 1080          | 1080          | 36            |

## **ANCILLARIES**

| PIPES        | GUN                   | VALVE               |  |
|--------------|-----------------------|---------------------|--|
| 3.66 / 5.5 m | Sold with 9501 nozzle | Suitable with pipes |  |
| REUSABLE     | REUSABLE              | REUSABLE            |  |

## **GUN FOR INFUTAC SPRAY**





## **ANCILLARIES FOR CANISTER**



Ref. Features

WINFUTACHOS3
3.66 m PIPE
WINFUTACHOS4
4 m PIPE
WINFUTACHOS5
5.5 m PIPE
WINFUTACHOS8
8 m PIPE
Features

Ref.



GUN sold with 9501 nozzle

## WINFUTACGUN