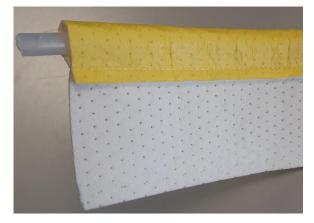

## DESCRIPTION

**DIABREAKER** is made of a non-woven polyester filled with thermoplastic microspheres, laminated with a release film, and holding a spiral tube, which delivers the vacuum all along the product.

## **CHARACTERISTICS / PRESENTATION**

| Color         | Release              | Max. Serv.<br>Temp. | Thickness | Width  | Weight    | Length |
|---------------|----------------------|---------------------|-----------|--------|-----------|--------|
| low /<br>hite | Yes<br>(yellow side) | 120°C               | 2 mm      | 100 mm | 60 gr / m | 25 m   |