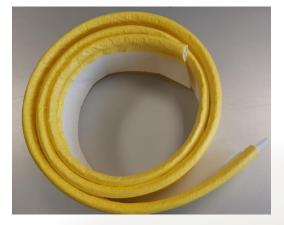

## DESCRIPTION

**DIABREAKER** is made of a non-woven polyester filled with thermoplastic microspheres, laminated with a release film, and holding a spiral tube, which delivers the vacuum all along the product.

## **CHARACTERISTICS / PRESENTATION**

| Color         | Release              | Max. Serv.<br>Temp. | Thickness | Width  | Weight    | Length |
|---------------|----------------------|---------------------|-----------|--------|-----------|--------|
| low /<br>hite | Yes<br>(yellow side) | 120°C               | 2 mm      | 100 mm | 60 gr / m | 25 m   |