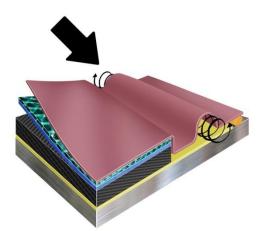

## DESCRIPTION

**DIABREAKER** is made of a non-woven polyester filled with thermoplastic microspheres, laminated with a release film, and holding a spiral tube, which delivers the vacuum all along the product.

**DIABREAKER** avoids overconsumption of resin, by slowing down the resin as soon as the front gets into contact with it, while keeping the resin moving forward, and maintaining a good vacuum level.

**DIABREAKER** allows to drain entrapped air bubbles, to get fully infused fibers, and thanks to ELA20 release film, the product is easily peeled from the part, during demolding operation.