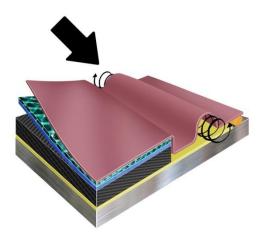

## DESCRIPTION

DIADRAIN is a resin or vacuum flat channel. It consists of a three-dimensional polyester filament core structure wrapped in a non woven polyester sleeve. DIADRAIN is flexible, easy to cut to size and function as resin supply channel or vacuum channel in vacuum infusion process.