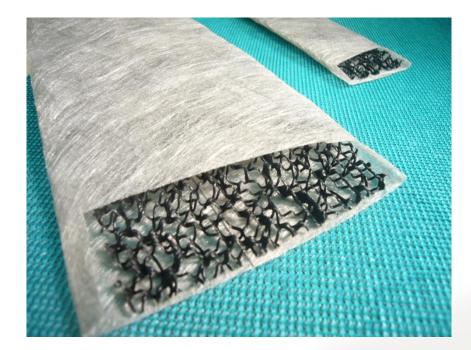

## DESCRIPTION

DIADRAIN is a resin or vacuum flat channel. It consists of a three-dimensional polyester filament core structure wrapped in a non woven polyester sleeve. DIADRAIN is flexible, easy to cut to size and function as resin supply channel or vacuum channel in vacuum infusion process.

## **CHARACTERISTICS / PRESENTATION**

| Colour | Release | Max. Serv.<br>Temp. | Thickness | Width         | Weight             | Length |
|--------|---------|---------------------|-----------|---------------|--------------------|--------|
| Grey   | YES     | 80°C                | 4mm       | 50mm<br>100mm | 35 gr/m<br>70 gr/m | 100m   |