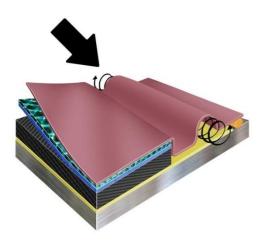

## DESCRIPTION

**SPIRAL MP** is a very flexible microporous vacuum channel. **SPIRAL MP** is placed around the mold instead of the spiral pipe.

**SPIRAL MP**, resin will be stopped meanwhile the gas is still eliminated from the laminate.

**SPIRAL MP** can be also set at any place on the laminate. Use with our special connectors and tape to seal extremities.