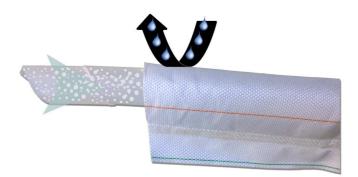

## DESCRIPTION

**SPIRAL MP** is a very flexible microporous vacuum channel. **SPIRAL MP** is placed around the mold instead of the spiral pipe.

**SPIRAL MP**, resin will be stopped meanwhile the gas is still eliminated from the laminate.

**SPIRAL MP** can be also set at any place on the laminate. Use with our special connectors and tape to seal extremities.